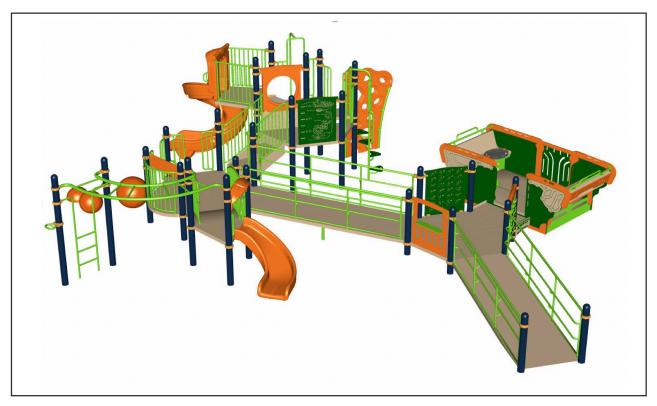

# ACCESSIBLE STRUCTURE SPONSORSHIP

This structure – for the Pace Park All-Abilities playground – incorporates single wide ADA accessible ramps for access to the majority of the structure's decks. The Trans-Glide has a geared handle mechanism that activates gliding back-and-forth motion and is accessible via wheelchair. Various climbing components will challenge different abilities and ages as well as overhead bars. Molded rubber balancing spheres provide a modern touch with a bit of whimsy.