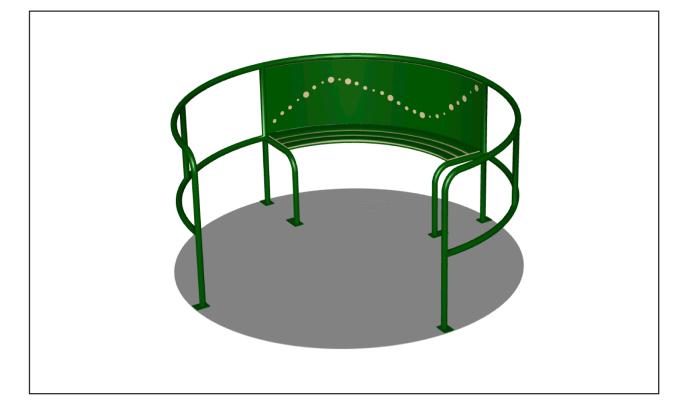

# FRIENDSHIP SPINNER SPONSORSHIP

Merry-go-rounds have been classic playground activities for ages, but never before has there been a model like this one. Friendship Spinner allows children that use mobility devices to ride alongside their friends. This unique wheelchair accessible merry-go-round is installed level with the playground surfacing, allowing wheels to roll right on top.

#### **Sponsor Benefits:**

•One commemorative shovel and one position in line for the ground-breaking and ribbon-cutting ceremonies.

- •Verbal and signage recognition at both the ground-breaking and ribbon-cutting ceremonies.
- •Opportunity to share message with the community at ribbon-cutting ceremony.

•Name, logo and background information on permanent digital sponsor display located on-site at the Pace Park playground.

- •One limited edition recognition gift.
- •Six tickets to playground opening reception.
- •Name and logo included in all project press releases and social media postings leading up to the ribbon cutting ceremonies.
- •Mention as named element sponsor in all media and press.
- •Press release and social media announcement of the sponsorship.