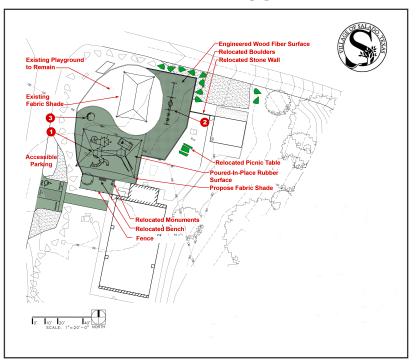

benefit the whole community.

The total cost of the playground construction is approximately \$675,000.

To date, the Village of Salado has secured a \$150,000 grant from Texas Parks and Wildlife and raised \$166,000 to help fund the playground construction. Another \$359,000 is needed to make this inclusive play project for all ages a reality.

This truly is a community project as our partners have supported this vision and design. We need your support in making this a destination park for all children.

There are a variety of opportunities available to partner in the funding of this project, including multiple levels of sponsorships and in-kind donations.

Please consider how you can support making this project a reality for our community.

### Pace Park All-Abilities Playground Vision



### Sponsorship Opportunities

#### Element Sponsorship

Accessible Structure (\$104,214)
Spin Max Orbit (\$33,102)
Friendship Spinner (\$25,960)

#### **Donation Sponsorship**

•\$5,000 •\$1,000

#### **Plaque Sponsorship**

•Between \$250 – \$2,500

In-Kind Sponsorship •Built to suit

# ACCESSIBLE STRUCTURE SPONSORSHIP

This structure – for the Pace Park All-Abilities playground – incorporates single wide ADA accessible ramps for access to the majority of the structure's decks. The Trans-Glide has a geared handle mechanism that activates gliding back-and-forth motion and is accessible via wheelchair. Various climbing components will challenge different abilities and ages as well as overhead bars. Molded rubber balancing spheres provide a modern touch with a bit of whimsy.



#### **Spo