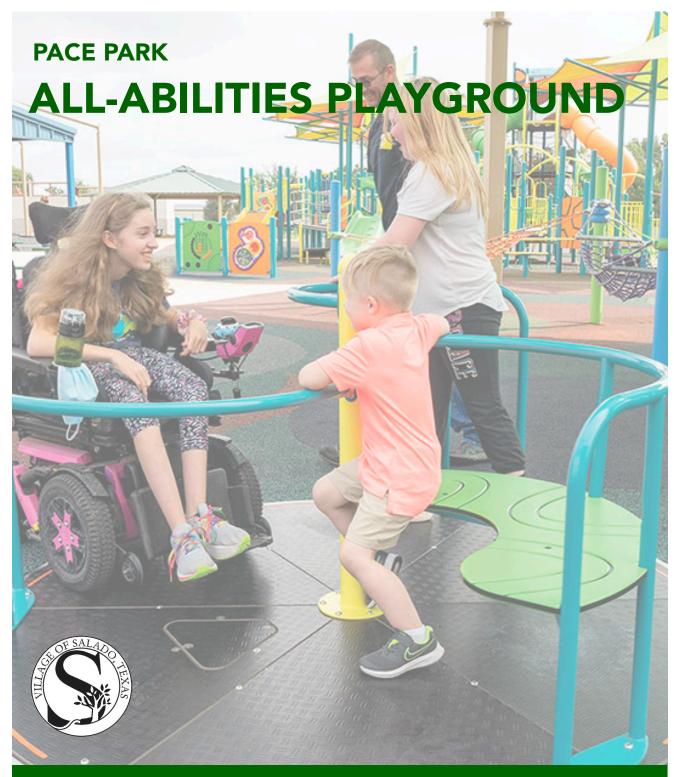

## **ABOUT THE ALL-ABILITIES PLAYGROUND**

he Village of Salado has approved plans for the development of an all-abilities playground to be constructed adjacent to the current playground at Pace Park. The goal of this project is to create innovative play experiences and provide quality outdoor play for people of all ages and abilities that develop the whole child, the whole environment, and ultimately, benefit the whole community.