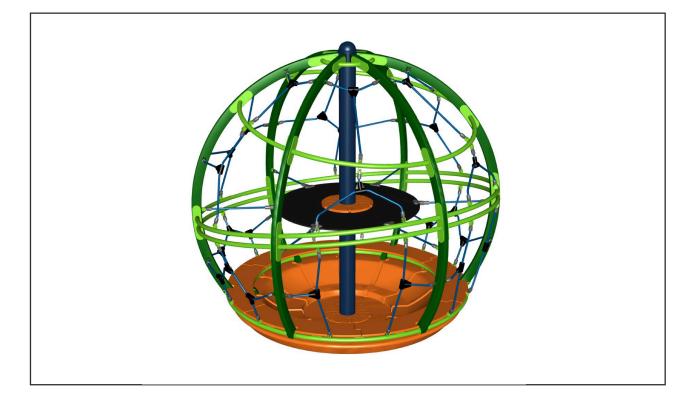

# SPIN MAX ORBIT SPONSORSHIP

This multi-user spherical spinner offers unique climbing and spinning experiences. With two interior levels for children to explore, and plenty of inclusive seating. Asymmetrical netting creates a variety of openings, perfect for users of varying size and ability. While an adjustable speed limiter ensures controlled spinning fun.