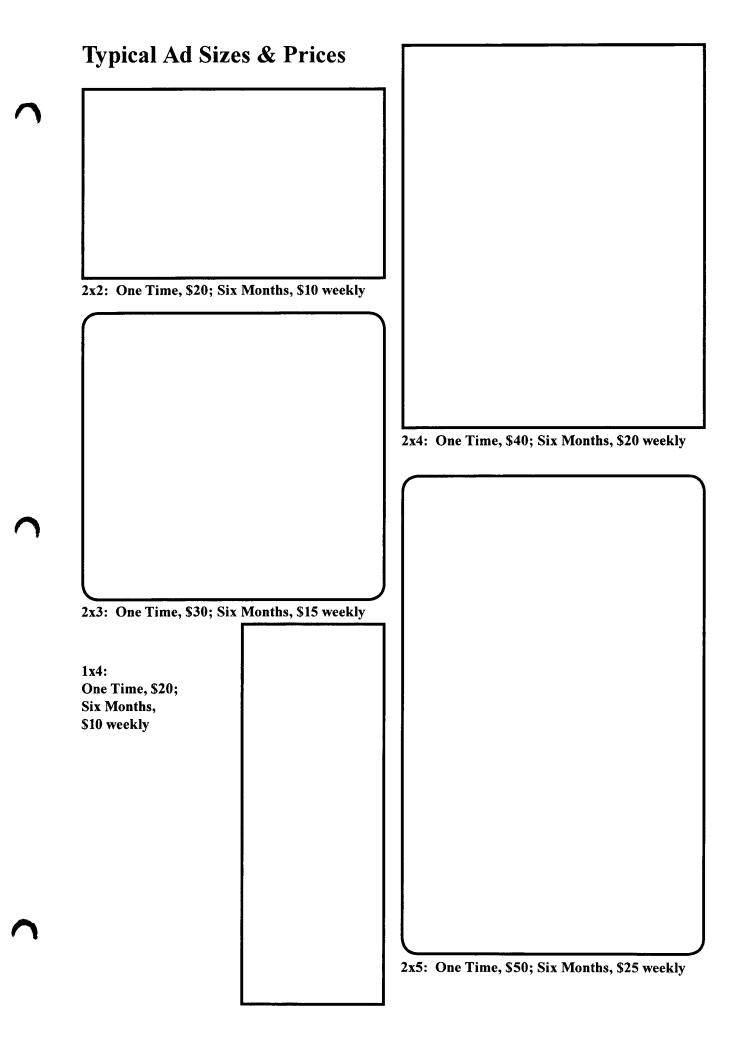

pot color is \$50. Process color is available on limited pages.

1/4 or smaller: \$50 Over 1/4 page: \$60 Half page: \$80 Over half page: \$90 Full page: \$100

#### Technical Information: Tabloid Size:

17" tall, published in two sections.

#### **Print Area:**

10" wide, 16" tall, 6 columns. Column Width: 1-1/2"-9 picas Column Gutter:1/6 inch-1 pica

#### **Insert Rates:**

• 2500 preprinted Inserts in newspapers delivered to stands and in mail: \$150

#### Folding size:

Inserts should be no larger than 8-1/2"x11" to fit in news-paper.

#### **Folding Charge:**

\$75 per thousand, if larger than 8-1/2"x11".

#### **Classified Ad Rates:**

\$5 for first 15 words, 20¢ per word thereafter, payable in advance. All classifieds are posted to our website, as well as printed in the newspaper.





3x5: One Time, \$75; Six Months, \$35.55 weekly

1x6: One Time, \$30; Six Months, \$15 weekly

3x8: Quarter Page One Time, \$120; Six Months, \$56.88 weekly

0

4x6: Quarter Page: One Time, \$120; Six Months, \$56.88 weekly

## **Typical Ad Sizes & Prices**

4x8: One Time, \$160; Six Months, \$72 weekly

## Typical Ad Sizes & Prices

3x10: One Time, \$150; Six Months, \$67.50 weekly



**Typical Ad Sizes & Prices**