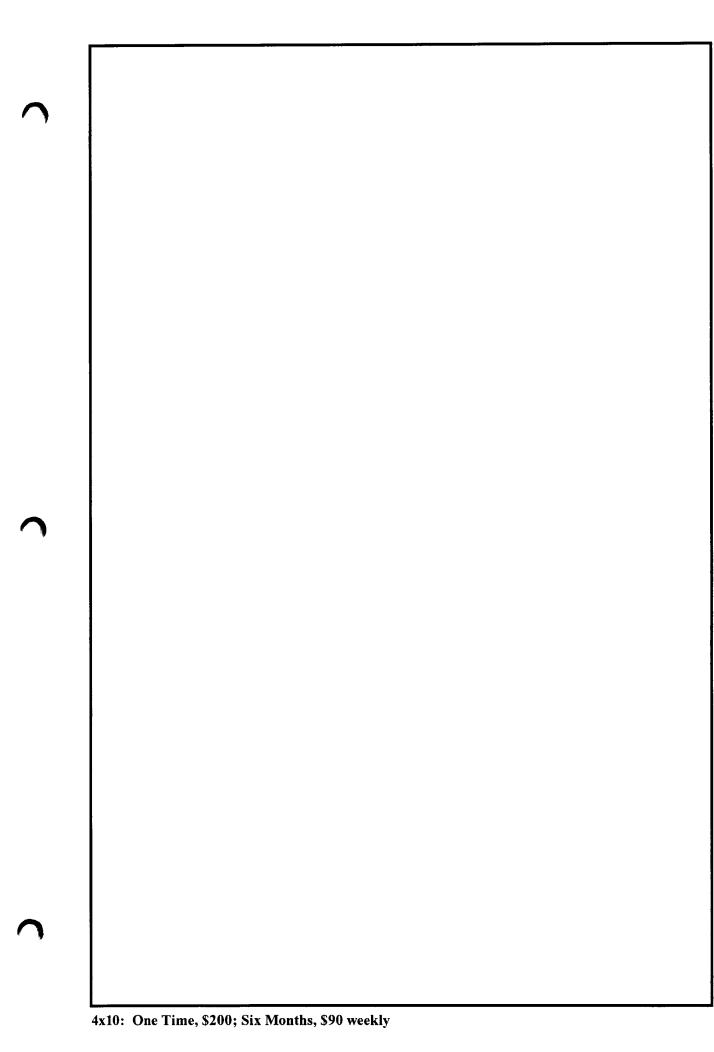

## Typical Ad Sizes & Prices

3x10: One Time, \$150; Six Months, \$67.50 weekly

**Typical Ad Sizes & Prices**