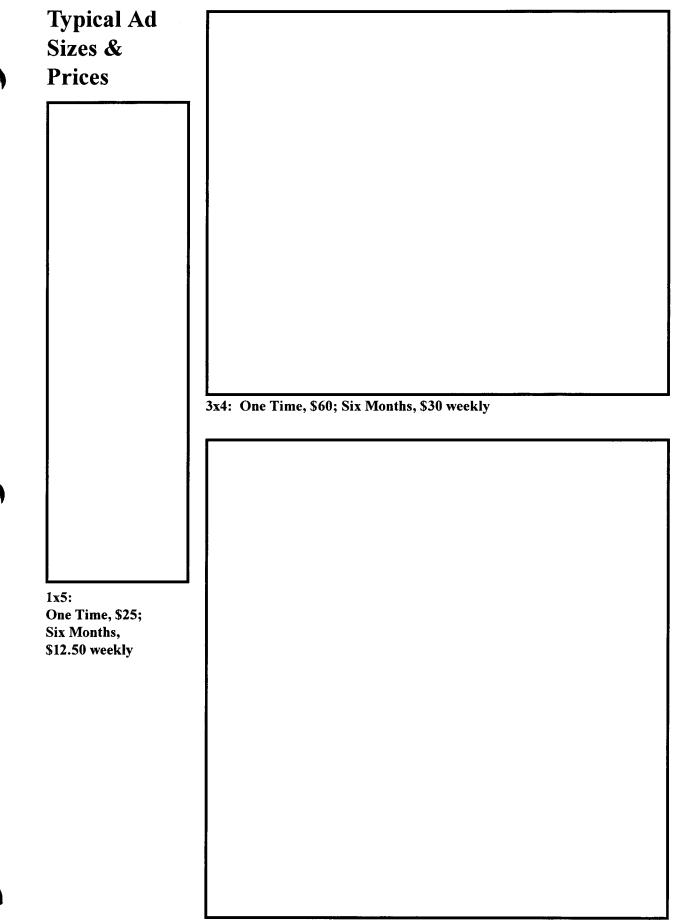

1x6: One Time, \$30; Six Months, \$15 weekly

3x8: Quarter Page One Time, \$120; Six Months, \$56.88 weekly

0

4x6: Quarter Page: One Time, \$120; Six Months, \$56.88 weekly