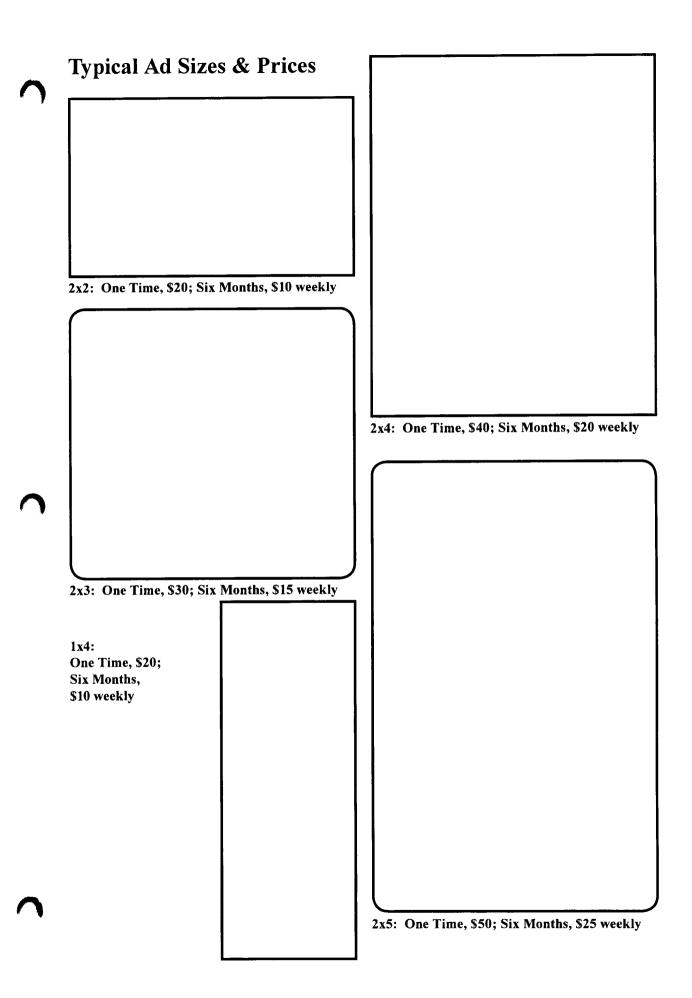

#### **Classified Ad Rates:**

\$5 for first 15 words, 20¢ per word thereafter, payable in advance. All classifieds are posted to our website, as well as printed in the newspaper.

| Typical Ad<br>Sizes &<br>Prices        |                                              |
|----------------------------------------|----------------------------------------------|
|                                        | 7                                            |
|                                        |                                              |
|                                        |                                              |
|                                        |                                              |
|                                        | 3x4: One Time, \$60; Six Months, \$30 weekly |
|                                        |                                              |
|                                        |                                              |
| lx5:<br>One Time, \$25;<br>Six Months, |                                              |
| \$12.50 weekly                         |                                              |
|                                        |                                              |
|                                        |                                              |
|                                        |                                              |