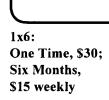

|                                              |
|                                        | 3x4: One Time, \$60; Six Months, \$30 weekly |
|                                        |                                              |
|                                        |                                              |
| lx5:<br>One Time, \$25;<br>Six Months, |                                              |
| \$12.50 weekly                         |                                              |
|                                        |                                              |
|                                        |                                              |
|                                        |                                              |





3x8: Quarter Page One Time, \$120; Six Months, \$56.88 weekly

# **Typical Ad Sizes & Prices**

4x6: Quarter Page: One Time, \$120; Six Months, \$56.88 weekly

# **Typical Ad Sizes & Prices**

4x8: One Time, \$160; Six Months, \$72 weekly



## Typical Ad Sizes & Prices

3x10: One Time, \$150; Six Months, \$67.50 weekly



**Typical Ad Sizes & Prices** 

7