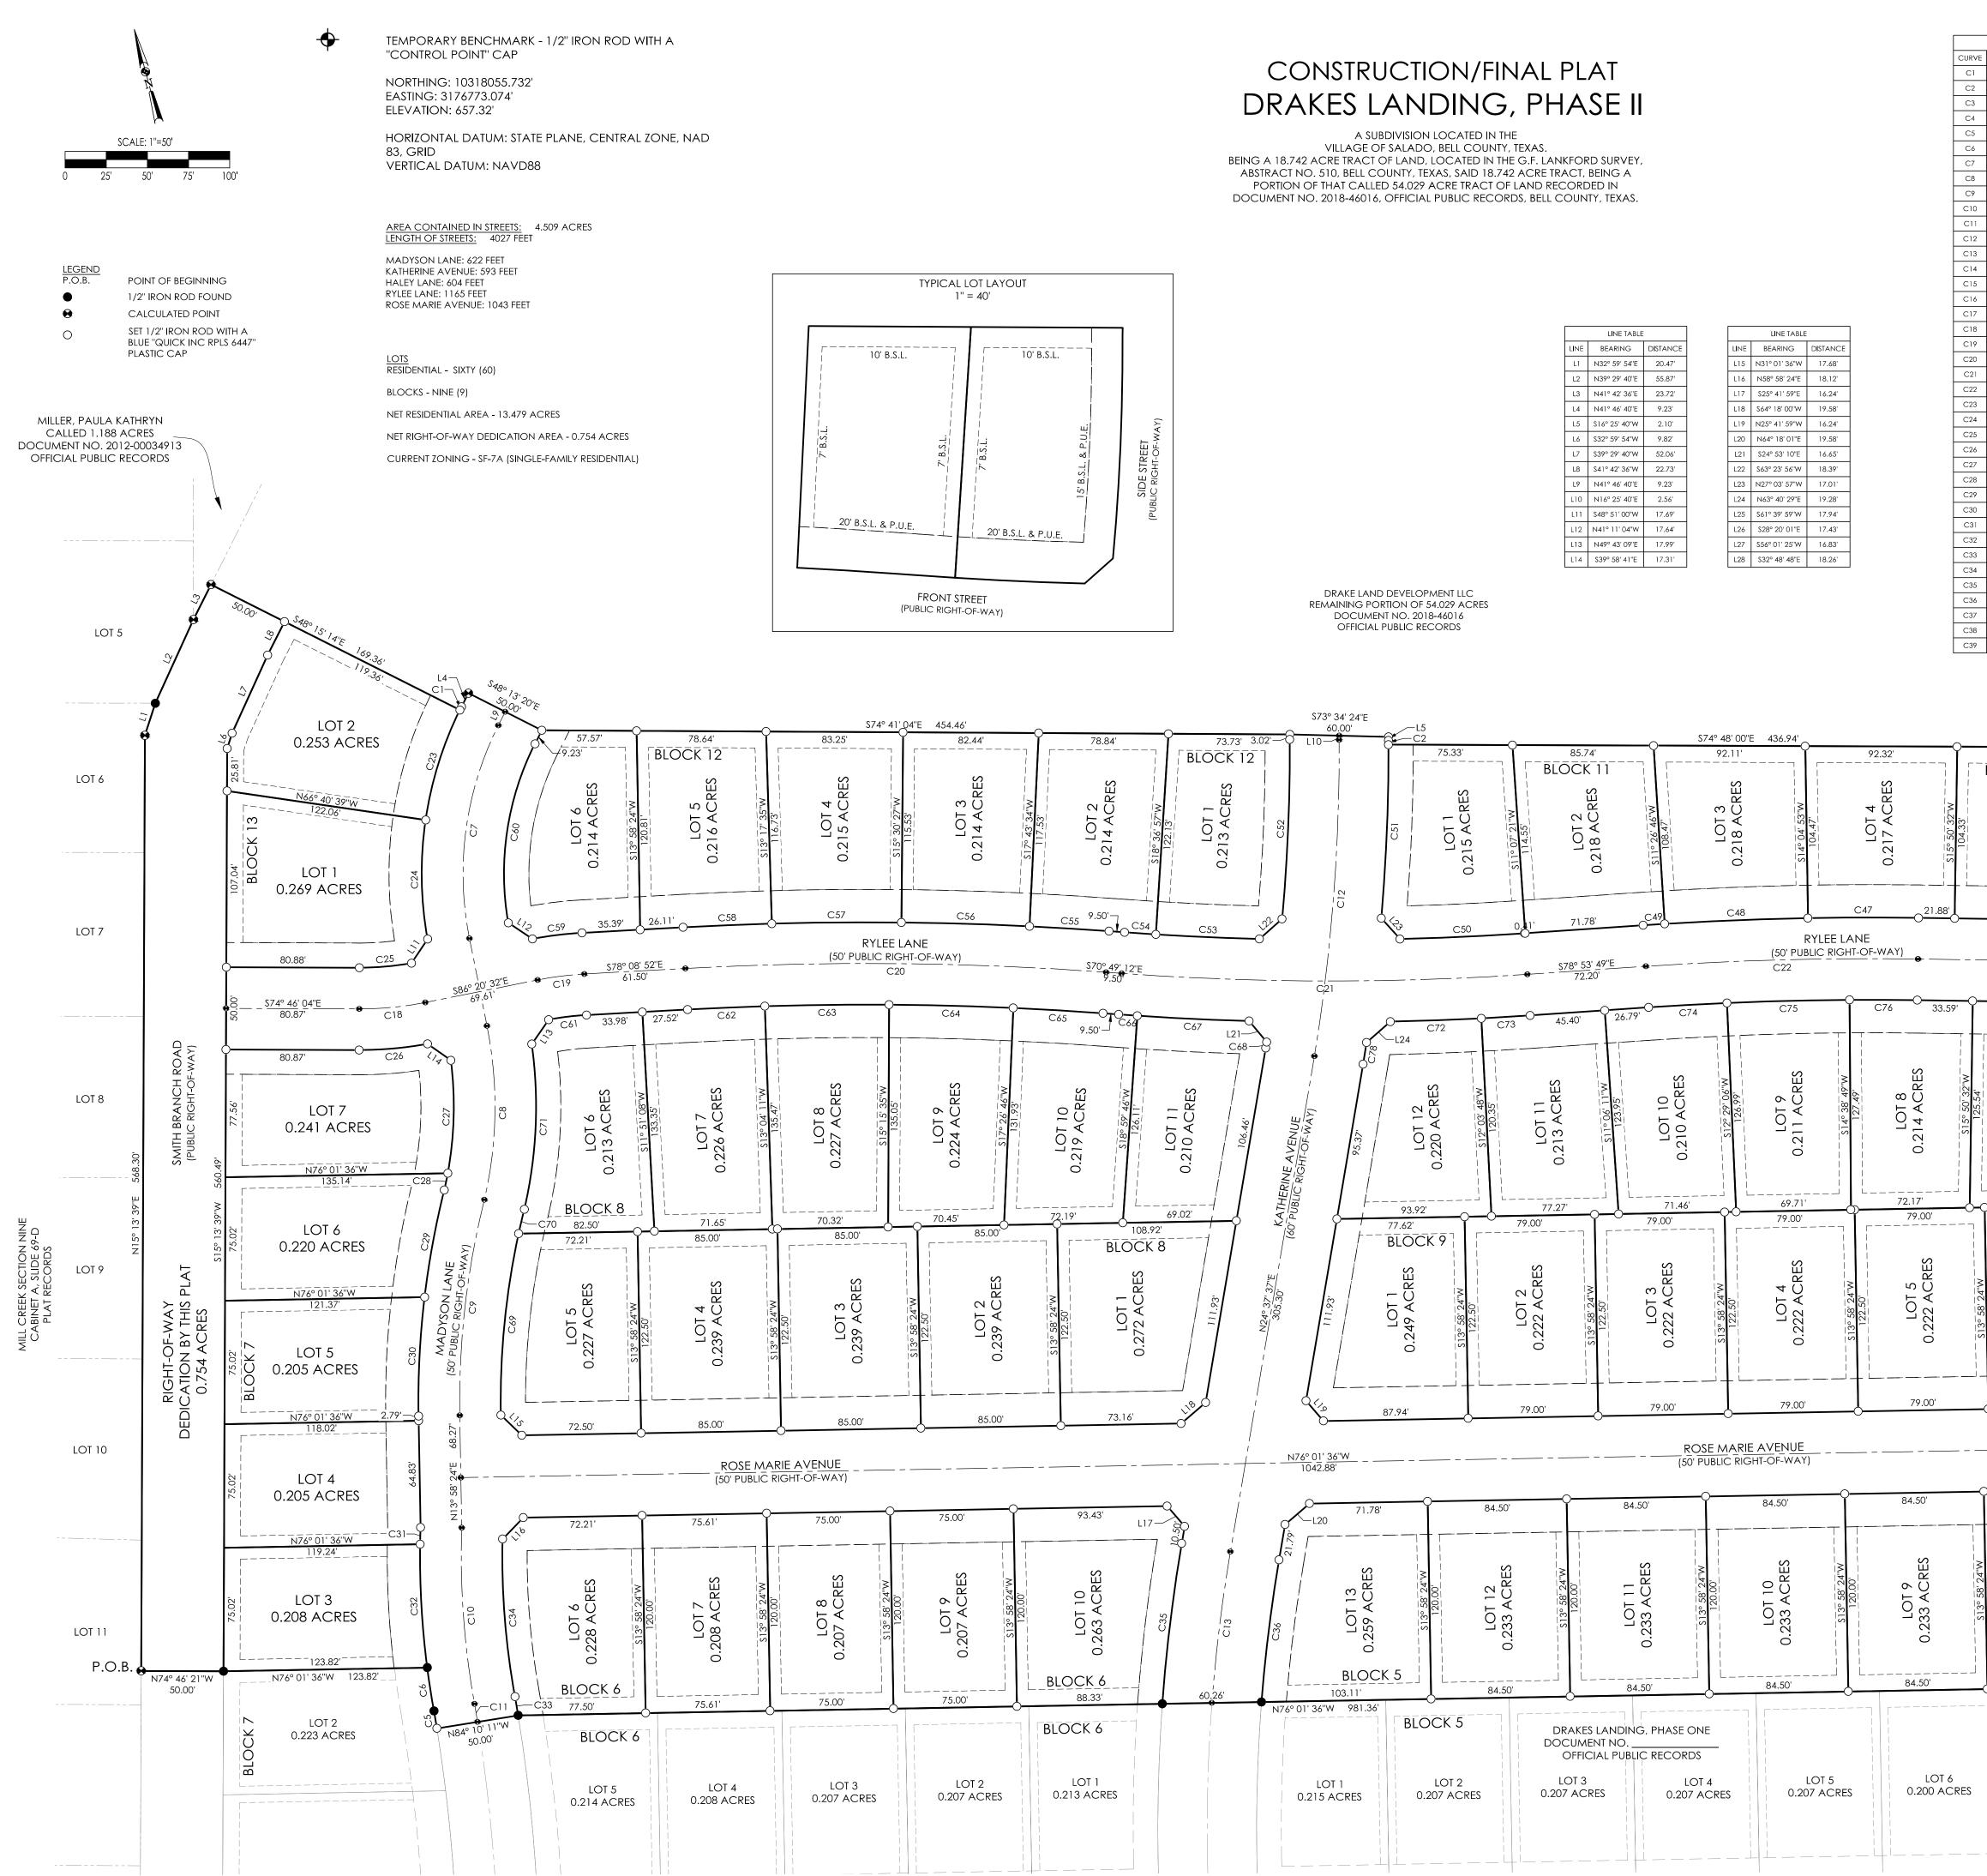

**BEING A 18.742 ACRE TRACT OF LAND**, LOCATED IN THE G.F. LANKFORD SURVEY, ABSTRACT NO. 510, BELL COUNTY, TEXAS; SAID 18.742 ACRE TRACT, BEING A PORTION OF THAT CALLED 54.029 ACRE TRACT OF LAND RECORDED IN DOCUMENT NO. 2018-46016, OFFICIAL PUBLIC RECORDS, BELL COUNTY, TEXAS; SAID 18.742 ACRE TRACT BEING MORE PARTICULARLY DESCRIBED BY METES AND BOUNDS AS FOLLOWS: **BEGINNING** AT A POINT IN THE NORTHWEST RIGHT-OF-WAY LINE OF SMITH BRANCH ROAD, A NORTHWEST LINE OF SAID 54.029 ACRE TRACT, THE SOUTHEAST LINE OF THAT CALLED LOT 11, OF MILL CREEK SECTION NINE, ACCORDING TO THE PLAT OF RECORD IN CABINET A, SLIDE 69-D, PLAT RECORDS, BELL COUNTY, TEXAS, SAID POINT BEING THE WESTERNMOST CORNER OF THE HEREIN DESCRIBED TRACT OF

THENCE, WITH THE NORTHWEST RIGHT-OF-WAY LINE OF SMITH BRANCH ROAD, THE NORTHWEST LINES OF SAID 54.029 ACRE TRACT, THE SOUTHEAST LINES OF SAID MILL CREEK SECTION NINE, THE FOLLOWING THREE (3) COURSES AND DISTANCES:

1. N 15° 13' 39" E, A DISTANCE OF 568.30', TO A POINT FOR AN ANGLE POINT OF THE HEREIN DESCRIBED TRACT OF LAND;

2. N 32° 59' 54" E, A DISTANCE OF 20.47', TO A 1/2" IRON ROD LOCATED FOR AN ANGLE POINT OF THE HEREIN DESCRIBED TRACT OF LAND;

- 3. N 39° 29' 40" E, A DISTANCE OF 55.87', TO A POINT IN THE NORTHWEST RIGHT-OF-WAY LINE OF SMITH BRANCH ROAD, BEING AN ANGLE POINT OF SAID 54.029 ACRE TRACT, AN ANGLE POINT OF THAT CALLED LOT 5, OF SAID MILL CREEK SECTION NINE, BEING THE SOUTHERNMOST CORNER OF THAT CALLED 1.188 ACRE TRACT OF LAND RECORDED IN DOCUMENT NO. 2012-00034913, OFFICIAL PUBLIC RECORDS, BELL COUNTY, TEXAS, SAID POINT BEING AN ANGLE POINT OF THE HEREIN DESCRIBED TRACT OF LAND;
- 4. THENCE, WITH THE NORTHWEST RIGHT-OF-WAY LINE OF SMITH BRANCH ROAD, A NORTHWEST LINE OF SAID 54.029 ACRE TRACT, THE SOUTHEAST LINE OF SAID 1.188 ACRE TRACT, N 41° 42' 36" E, A DISTANCE OF 23.72', TO A POINT IN THE NORTHWEST RIGHT-OF-WAY LINE OF SMITH BRANCH ROAD, A NORTHWEST LINE OF SAID 54.029 ACRE TRACT, THE SOUTHEAST LINE OF SAID 1.188 ACRE TRACT, SAID POINT BEING AN EXTERIOR CORNER OF THE HEREIN DESCRIBED TRACT OF LAND;

THENCE, ACROSS SMITH BRANCH ROAD, CROSSING SAID 54.029 ACRE TRACT, THE FOLLOWING TWELVE (12) COURSES AND DISTANCES:

- 5. S 48° 15' 14" E, A DISTANCE OF 169.36', TO A 1/2" IRON ROD WITH A BLUE "QUICK INC RPLS 6447" PLASTIC CAP SET FOR AN INTERIOR CORNER OF THE HEREIN DESCRIBED TRACT OF LAND AND BEING THE BEGINNING OF A CURVE TO THE RIGHT;
- 6. WITH SAID CURVE TO THE RIGHT CONTAINING A RADIUS OF 225.00', A CENTRAL ANGLE OF 00°34'26", A CHORD WHICH BEARS N 41° 29' 27" E, A CHORD DISTANCE OF 2.25', A TOTAL **CURVE LENGTH** OF **2.25'**, TO A 1/2" IRON ROD WITH A BLUE "QUICK INC RPLS 6447" PLASTIC CAP SET FOR A POINT OF TANGENCY OF THE HEREIN DESCRIBED TRACT OF LAND;

7. N 41° 46' 40" E, A DISTANCE OF 9.23', TO A POINT FOR AN EXTERIOR CORNER OF THE HEREIN DESCRIBED TRACT OF LAND;

8. \$ 48° 13' 20" E, A DISTANCE OF 50.00', TO A 1/2" IRON ROD WITH A BLUE "QUICK INC RPLS 6447" PLASTIC CAP SET FOR AN ANGLE POINT OF THE HEREIN DESCRIBED TRACT OF LAND;

9. \$ 74° 41' 04" E, A DISTANCE OF 454.46', TO A 1/2" IRON ROD WITH A BLUE "QUICK INC RPLS 6447" PLASTIC CAP SET FOR AN ANGLE POINT OF THE HEREIN DESCRIBED TRACT OF LAND;

10. \$ 73° 34' 24" E, A DISTANCE OF 60.00', TO A 1/2" IRON ROD WITH A BLUE "QUICK INC RPLS 6447" PLASTIC CAP SET FOR AN EXTERIOR CORNER OF THE HEREIN DESCRIBED TRACT OF LAND;

11. \$ 16° 25' 40" W, A DISTANCE OF 2.10', TO A 1/2" IRON ROD WITH A BLUE "QUICK INC RPLS 6447" PLASTIC CAP SET FOR THE BEGINNING OF A CURVE TO THE RIGHT OF THE HEREIN DESCRIBED TRACT OF LAND;

12. WITH SAID CURVE TO THE RIGHT CONTAINING A RADIUS OF 1183.61', A CENTRAL ANGLE OF 00°07'37", A CHORD WHICH BEARS \$ 14° 45' 52" W, A CHORD DISTANCE OF 2.63', A TOTAL CURVE LENGTH OF 2.63', TO A 1/2" IRON ROD WITH A BLUE "QUICK INC RPLS 6447" PLASTIC CAP SET FOR AN INTERIOR CORNER OF THE HEREIN DESCRIBED TRACT OF LAND;

- 13. \$ 74° 48' 00" E, A DISTANCE OF 436.94', TO A 1/2" IRON ROD WITH A BLUE "QUICK INC RPLS 6447" PLASTIC CAP SET FOR AN INTERIOR CORNER OF THE HEREIN DESCRIBED TRACT OF LAND AND BEING THE BEGINNING OF A CURVE TO THE LEFT;
- 14. WITH SAID CURVE TO THE LEFT CONTAINING A RADIUS OF 975.00', A CENTRAL ANGLE OF 00°58'26", A CHORD WHICH BEARS N 16° 10' 37" E, A CHORD DISTANCE OF 16.57', A TOTAL CURVE LENGTH OF 16.57', TO A 1/2" IRON ROD WITH A BLUE "QUICK INC RPLS 6447" PLASTIC CAP SET FOR AN EXTERIOR CORNER OF THE HEREIN DESCRIBED TRACT OF LAND;

15. \$ 74° 18' 36" E, A DISTANCE OF 50.00', TO A 1/2" IRON ROD WITH A BLUE "QUICK INC RPLS 6447" PLASTIC CAP SET FOR AN EXTERIOR CORNER OF THE HEREIN DESCRIBED TRACT OF LAND;

16. \$ 76° 01' 35" E, A DISTANCE OF 128.95', TO A 1/2" IRON ROD WITH A BLUE "QUICK INC RPLS 6447" PLASTIC CAP SET IN THE SOUTHEAST LINE OF SAID 54.029 ACRE TRACT, A NORTHWEST LINE OF THAT CALLED 219.264 ACRE TRACT OF LAND RECORDED IN VOLUME 9654, PAGE 852, OFFICIAL PUBLIC RECORDS, BELL COUNTY, TEXAS, SAID POINT BEING THE EASTERNMOST CORNER OF THE HEREIN DESCRIBED TRACT OF LAND;

17. THENCE, WITH THE SOUTHEAST LINE OF SAID 54.029 ACRE TRACT, A NORTHWEST LINE OF SAID 219.264 ACRE TRACT, S 14° 22' 01" W, A DISTANCE OF 605.14', TO A 1/2" IRON ROD WITH A BLUE "QUICK INC RPLS 6447" PLASTIC CAP LOCATED IN THE SOUTHEAST LINE OF SAID 54.029 ACRE TRACT, A NORTHWEST LINE OF SAID 219.264 ACRE TRACT, SAID POINT BEING THE SOUTHERNMOST CORNER OF THE HEREIN DESCRIBED TRACT OF LAND;

THENCE, ACROSS SAID 54.029 ACRE TRACT, THE FOLLOWING NINE (9) COURSES AND DISTANCES:

18. N 76° 01' 36" W, A DISTANCE OF 122.73', TO A 1/2" IRON ROD WITH A BLUE "QUICK INC RPLS 6447" PLASTIC CAP LOCATED FOR AN ANGLE POINT OF THE HEREIN DESCRIBED TRACT OF LAND;

19. N 66° 54' 45" W, A DISTANCE OF 50.00', TO A 1/2" IRON ROD WITH A BLUE "QUICK INC RPLS 6447" PLASTIC CAP SET FOR AN EXTERIOR CORNER OF THE HEREIN DESCRIBED TRACT OF LAND AND BEING THE BEGINNING OF A CURVE TO THE RIGHT;

20. WITH SAID CURVE TO THE RIGHT CONTAINING A RADIUS OF 1048.90', A CENTRAL ANGLE OF 00°38'13", A CHORD WHICH BEARS N 23° 24' 21" E, A CHORD DISTANCE OF 11.66', A TOTAL CURVE LENGTH OF 11.66', TO A 1/2" IRON ROD WITH A BLUE "QUICK INC RPLS 6447" PLASTIC CAP SET FOR AN INTERIOR CORNER OF THE HEREIN DESCRIBED TRACT OF LAND;

21. N 76° 01' 36" W, A DISTANCE OF 981.36', TO A 1/2" IRON ROD WITH A BLUE "QUICK INC RPLS 6447" PLASTIC CAP LOCATED FOR AN ANGLE POINT OF THE HEREIN DESCRIBED TRACT OF LAND;

22. N 84° 10' 11" W, A DISTANCE OF 50.00', TO A 1/2" IRON ROD WITH A BLUE "QUICK INC RPLS 6447" PLASTIC CAP SET FOR AN EXTERIOR CORNER OF THE HEREIN DESCRIBED TRACT OF LAND AND BEING THE BEGINNING OF A CURVE TO THE LEFT;

23. WITH SAID CURVE TO THE LEFT CONTAINING A RADIUS OF 975.00', A CENTRAL ANGLE OF 00°37'39", A CHORD WHICH BEARS N 05° 31' 40" E, A CHORD DISTANCE OF 10.68', A TOTAL **CURVE LENGTH** OF **10.68'**, TO A 1/2" IRON ROD WITH A BLUE "QUICK INC RPLS 6447" PLASTIC CAP LOCATED FOR THE BEGINNING OF A CURVE TO THE RIGHT OF THE HEREIN DESCRIBED TRACT OF LAND;

24. WITH SAID CURVE TO THE RIGHT CONTAINING A RADIUS OF 525.00', A CENTRAL ANGLE OF 02°55'12", A CHORD WHICH BEARS N 06° 10' 01" E, A CHORD DISTANCE OF 26.75', A TOTAL CURVE LENGTH OF 26.75', TO A 1/2" IRON ROD WITH A BLUE "QUICK INC RPLS 6447" PLASTIC CAP LOCATED FOR AN INTERIOR CORNER OF THE HEREIN DESCRIBED TRACT OF LAND;

25. N 76° 01' 36" W, A DISTANCE OF 123.82', TO A 1/2" IRON ROD WITH A BLUE "QUICK INC RPLS 6447" PLASTIC CAP LOCATED FOR AN ANGLE POINT OF THE HEREIN DESCRIBED TRACT OF LAND;

26. N 74° 46' 21" W, A DISTANCE OF 50.00', TO THE POINT OF BEGINNING CONTAINING 18.742 ACRES OF LAND.

**NOTE:** THE BASIS OF BEARING WAS ESTABLISHED USING THE TRIMBLE VRS NETWORK, NAD (83), TEXAS STATE PLANE COORDINATE SYSTEM, CENTRAL ZONE, 4203, US SURVEY FOOT, GRID. A SURVEY PLAT WAS PREPARED BY A SEPARATE DOCUMENT.

AREA CONTAINED IN STREETS: 4.509 ACRES LENGTH OF STREETS: 4027 FEET MADYSON LANE: 622 FEET KATHERINE AVENUE: 593 FEET HALEY LANE: 604 FEET RYLEE LANE: 1165 FEET ROSE MARIE AVENUE: 1043 FEET

<u>LOIS</u> RESIDENTIAL - SIXTY (60)

BLOCKS - NINE (9)

NET RESIDENTIAL AREA - 13.479 ACRES

NET RIGHT-OF-WAY DEDICATION AREA - 0.754 ACRES

CURRENT ZONING - SF-7A (SINGLE-FAMILY RESIDENTIAL)

ALL PUBLIC ROADWAYS AND EASEMENTS AS SHOWN ON THIS PLAT ARE FREE OF LIENS.