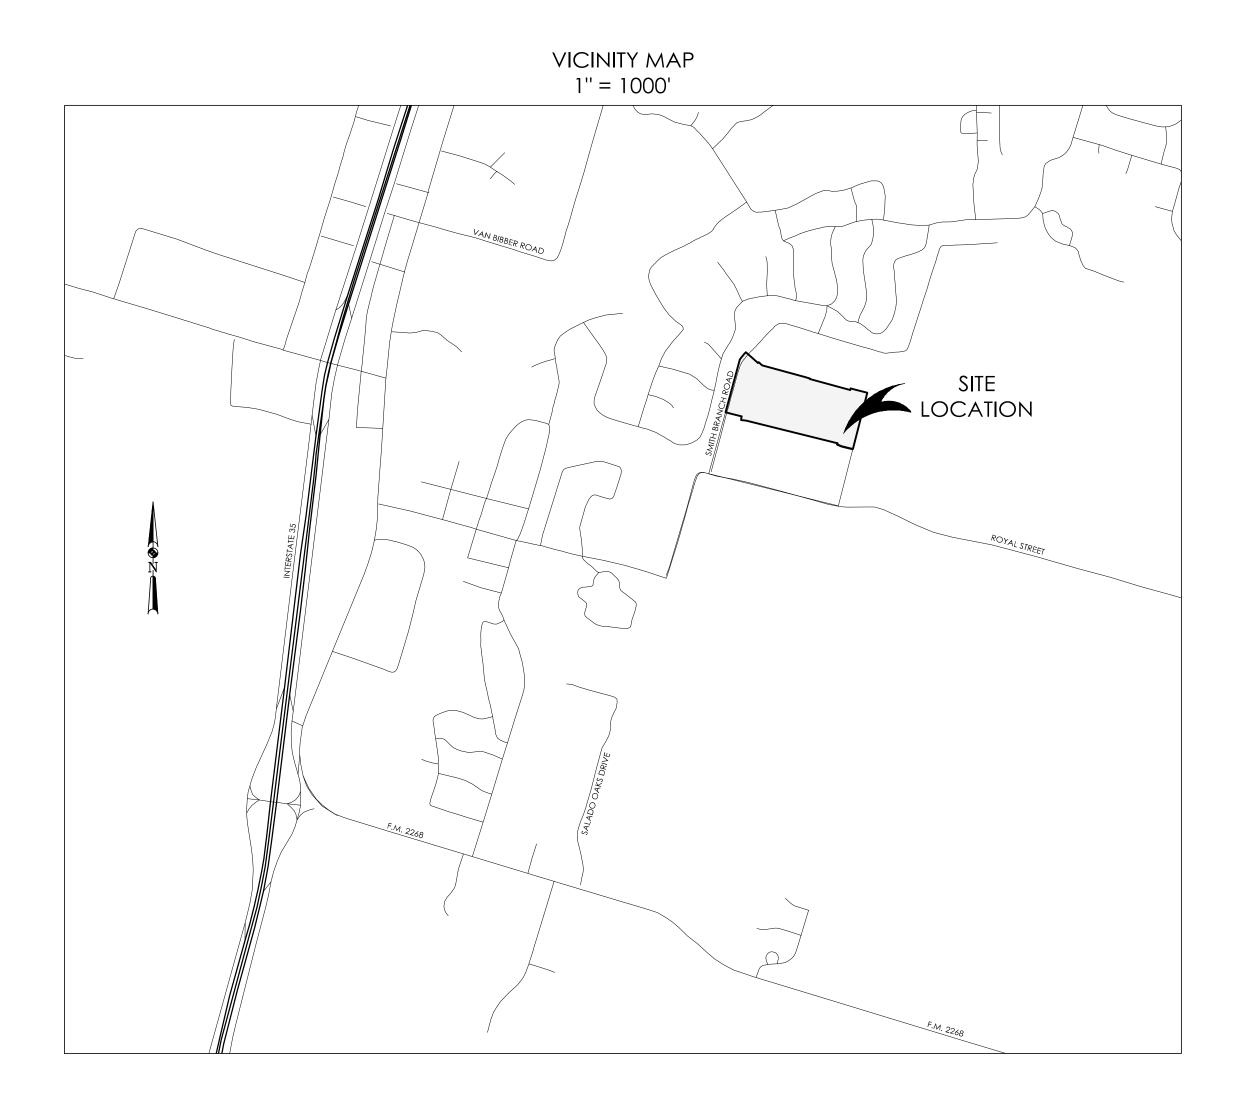

NOTARY PUBLIC IN AND FOR THE STATE OF TEXAS

MY COMMISSION EXPIRES ON:

A SUBDIVISION LOCATED IN THE VILLAGE OF SALADO, BELL COUNTY, TEXAS. BEING A 18.742 ACRE TRACT OF LAND, LOCATED IN THE G.F. LANKFORD SURVEY, ABSTRACT NO. 510, BELL COUNTY, TEXAS, SAID 18.742 ACRE TRACT, BEING A PORTION OF THAT CALLED 54.029 ACRE TRACT OF LAND RECORDED IN DOCUMENT NO. 2018-46016, OFFICIAL PUBLIC RECORDS, BELL COUNTY, TEXAS.